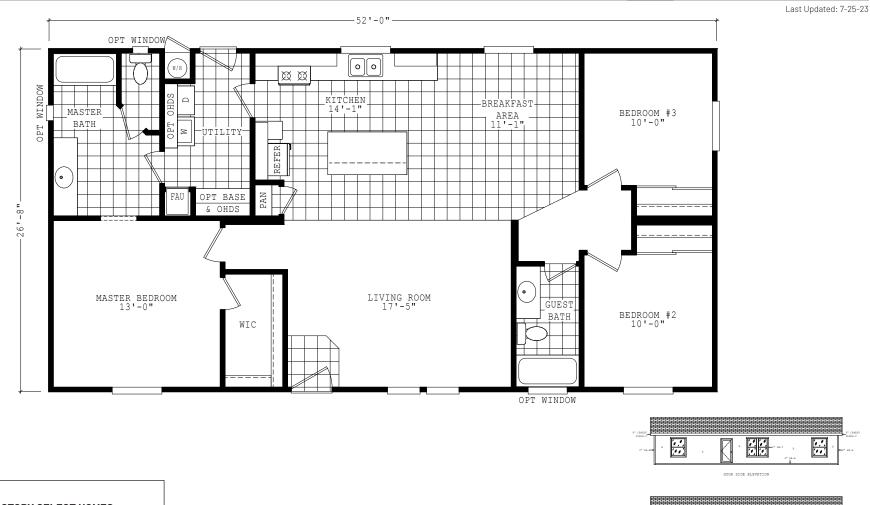

## **Gimlet**

## Durango Limited Series

1,386 SQ. FT. (Approximate) 3 Bedrooms, 2 Baths

MANUFACTURED BY

Cavco

FACTORY SELECT HOMES 8610 E. Main Street Mesa, AZ 85207