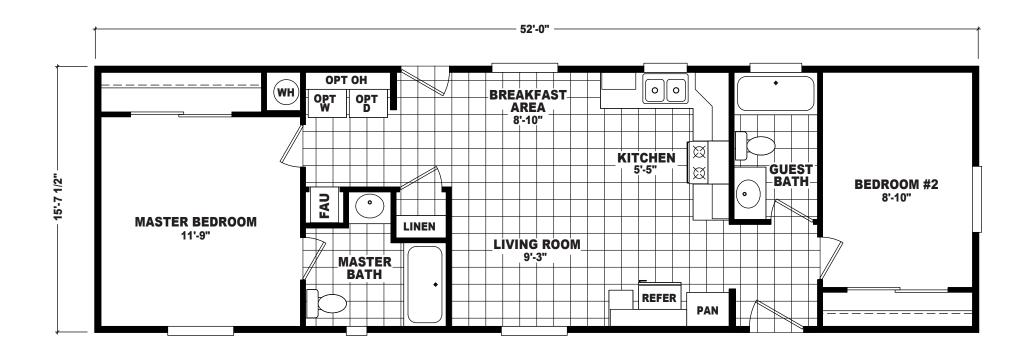

## **Giner**

**EP Single Section Series** 

812 SQ. FT. (Approximate) 2 Bedroom, 2 Bath

Last Updated: 9-19-22