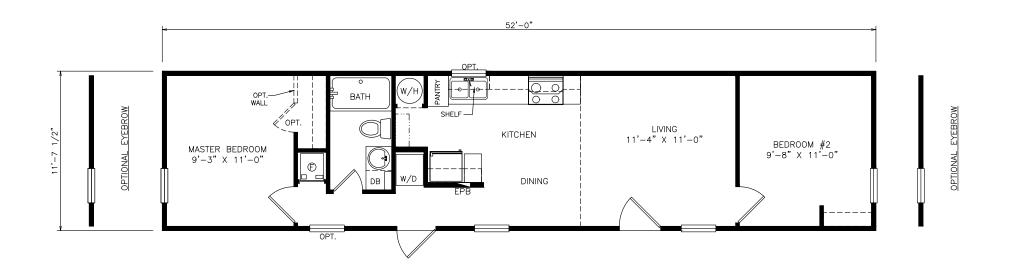

## **Gradie**

Select Series - Single Section Series

608 SQ. FT. (Approximate) 2 Bedrooms, 1 Bath

Last Updated: 12-7-21

OPT. DISHWASHER CONFIGURATION

FACTORY SELECT HOMES 8610 E. Main Street Mesa, AZ 85207