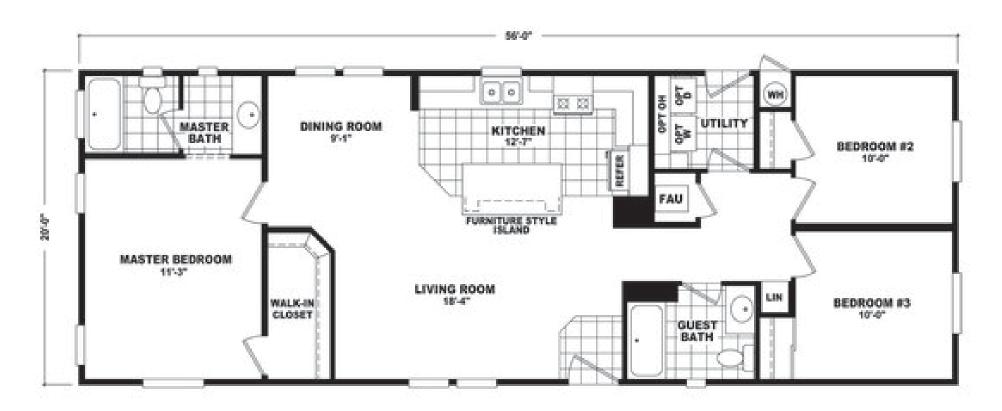

## **Grantsdale**

20' Wide Series

1,120 SQ. FT. (Approximate) 3 Bedrooms, 2 Baths

Last Updated: 11-22-22