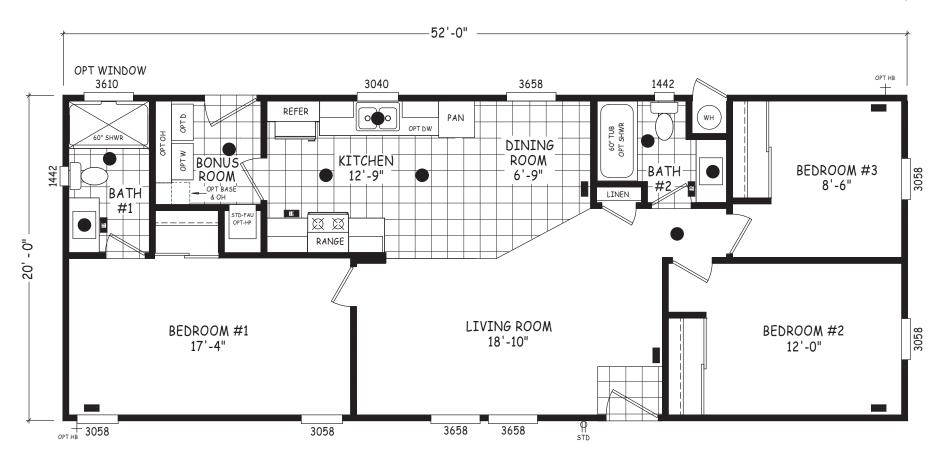

## **Green Meadows**

**Edge Series** 

1,040 SQ. FT. (Approximate) 3 Bedroom, 2 Bath

Last Updated: 4-30-24