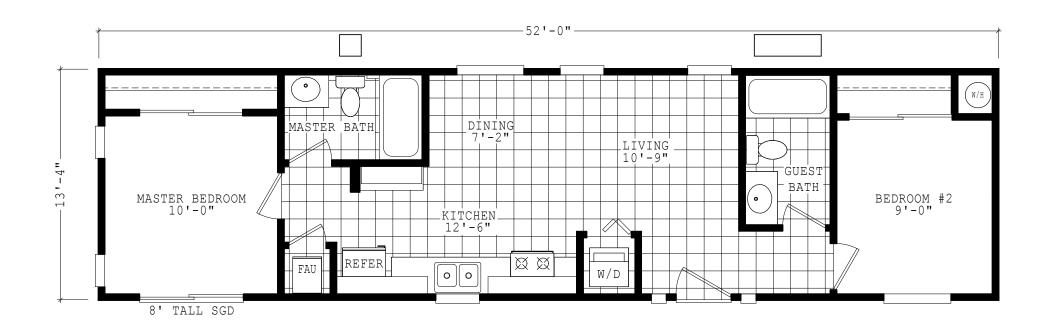

## Gustone

**Accessory Dwellings Series** 

693 SQ. FT. (Approximate) 2 Bedroom, 2 Bath

Last Updated: 2-9-23