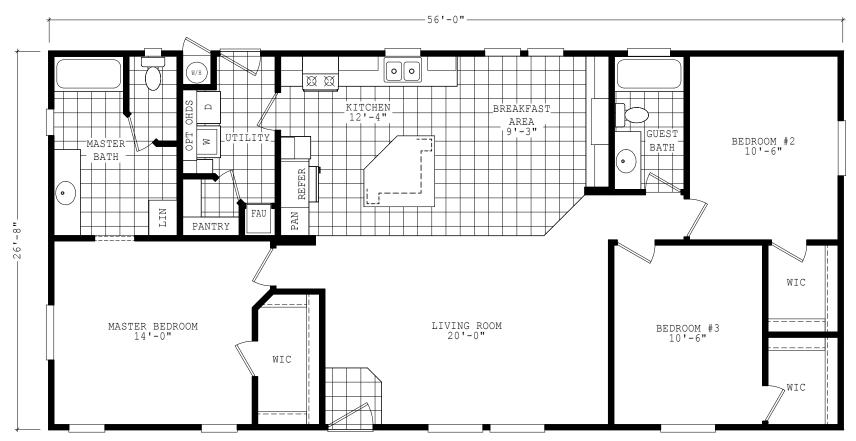

## Harlee

Sierra Value Series

1,493 SQ. FT. (Approximate) 3 Bedrooms, 2 Baths

Last Updated: 9-1-22