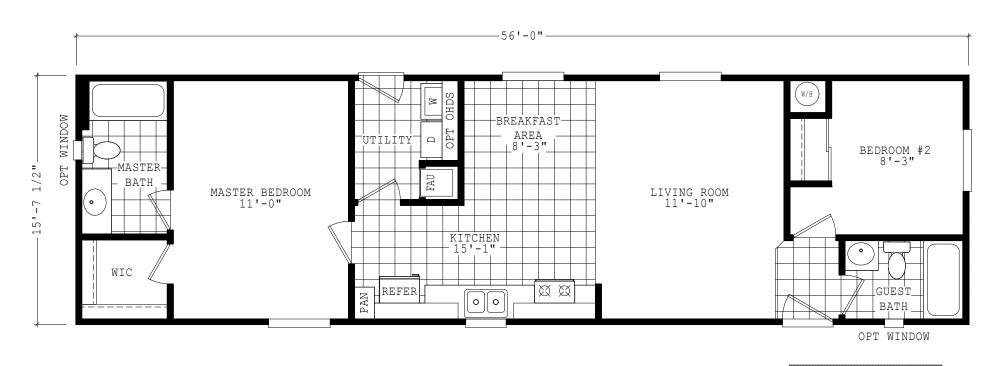

## Hazelton

**Durango Limited Series** 

875 SQ. FT. (Approximate) 2 Bedrooms, 2 Baths

Last Updated: 7-25-23