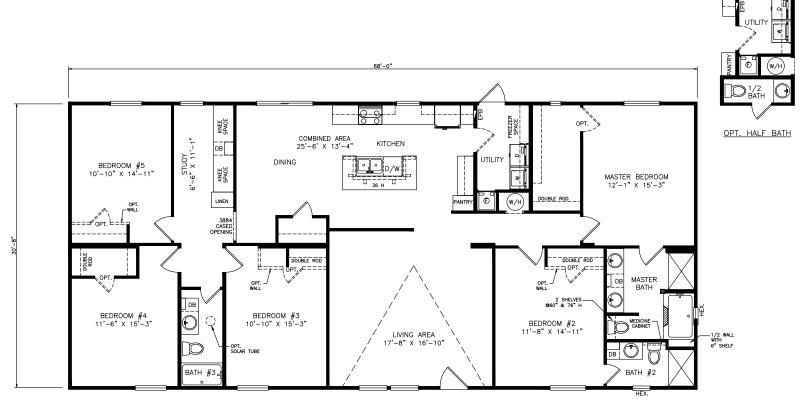

## Heizer

Heritage Series - Multi Section Series

2,120 SQ. FT. (Approximate) 5 Bedrooms, 3 Baths

Last Updated: 12-2-21