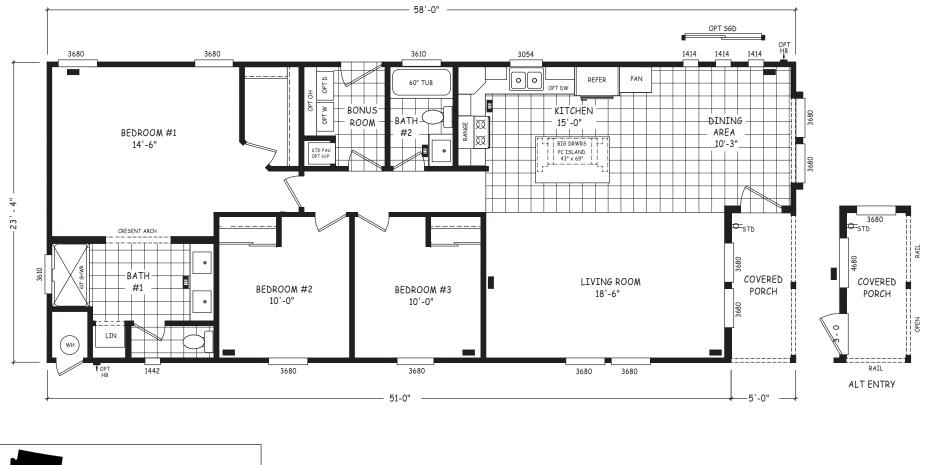

## Hixon

## **Pinnacle Series**

1,353 SQ. FT. (Approximate) 3 Bedroom, 2 Bath

Last Updated: 8-22-22

FACTORY SELECT HOMES 8610 E. Main Street Mesa, AZ 85207