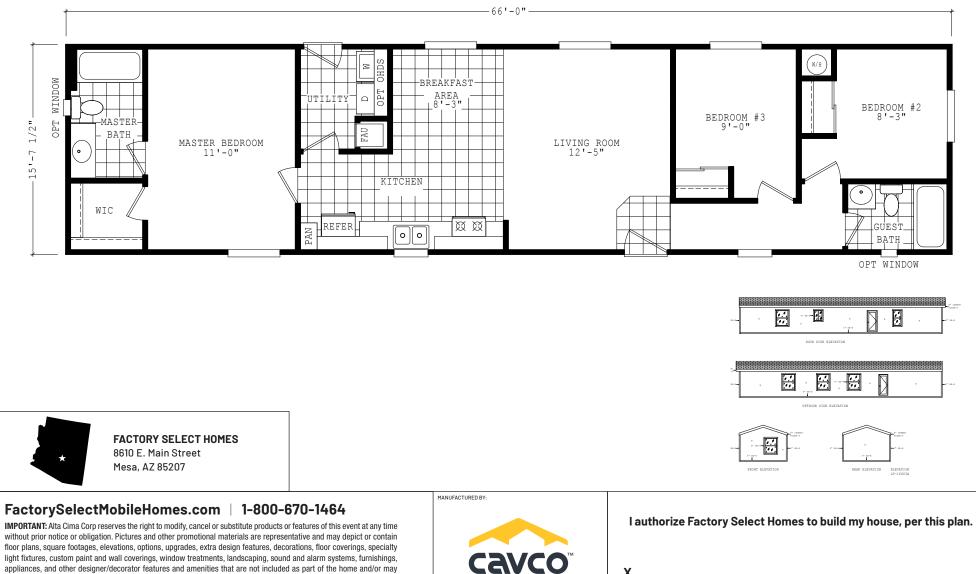

## **Durango Limited Series** 1,031 SQ. FT. (Approximate) 3 Bedrooms, 2 Baths

Last Updated: 7-25-23

floor plans, square footages, elevations, options, upgrades, extra design features, decorations, floor coverings, specialty light fixtures, custom paint and wall coverings, window treatments, landscaping, sound and alarm systems, furnishings, appliances, and other designer/decorator features and amenities that are not included as part of the home and/or may not be available at all locations. Home, pricing and community information is subject to change, and homes to prior sale, at any time without notice or obligation. ©2020 Alta Cima Corp. All rights reserved.