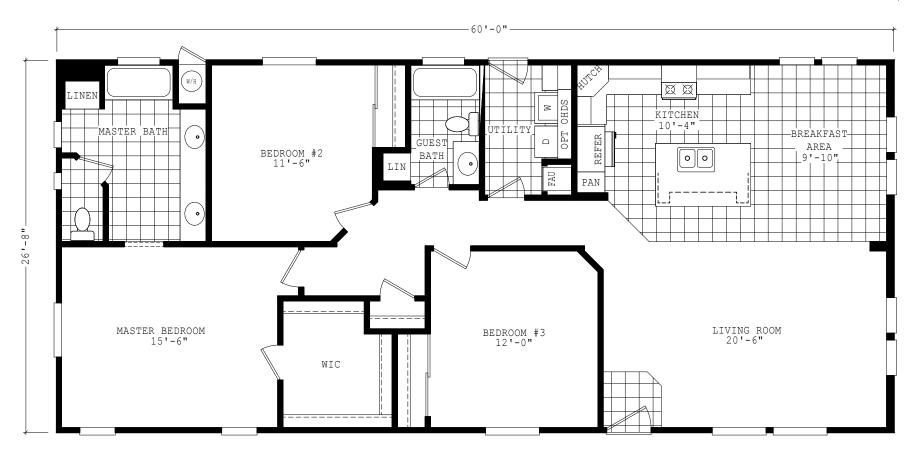

## **Jarlow**

Sierra Value Series

1,600 SQ. FT. (Approximate) 3 Bedrooms, 2 Baths

Last Updated: 9-1-22