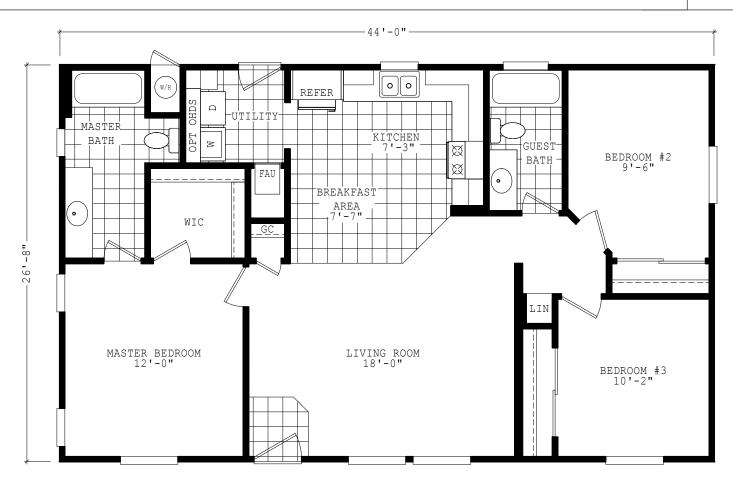

## **Jessamy**

Sierra Value Series

1,173 SQ. FT. (Approximate) 3 Bedrooms, 2 Baths

Last Updated: 9-1-22