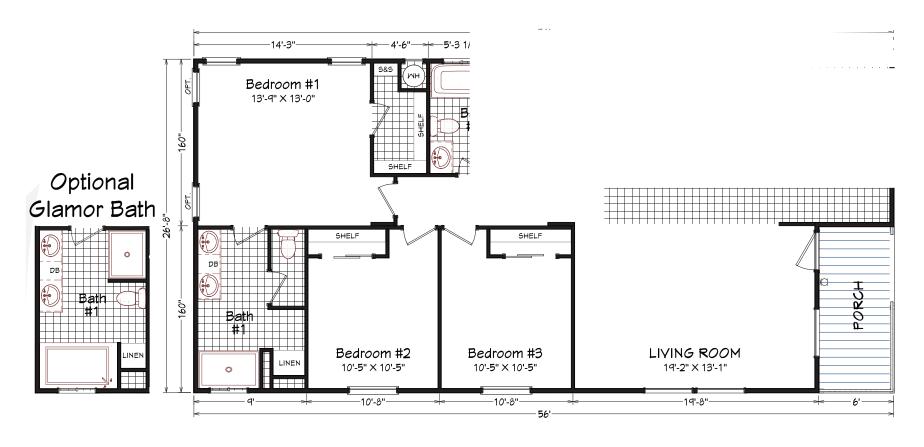

## **Coronado Series**

1,413 SQ. FT. (Approximate) 3 Bedrooms, 2 Baths

Last Updated: 9-9-22

★ **FACTO** 8610 E Mesa,

FACTORY SELECT HOMES 8610 E. Main Street Mesa, AZ 85207