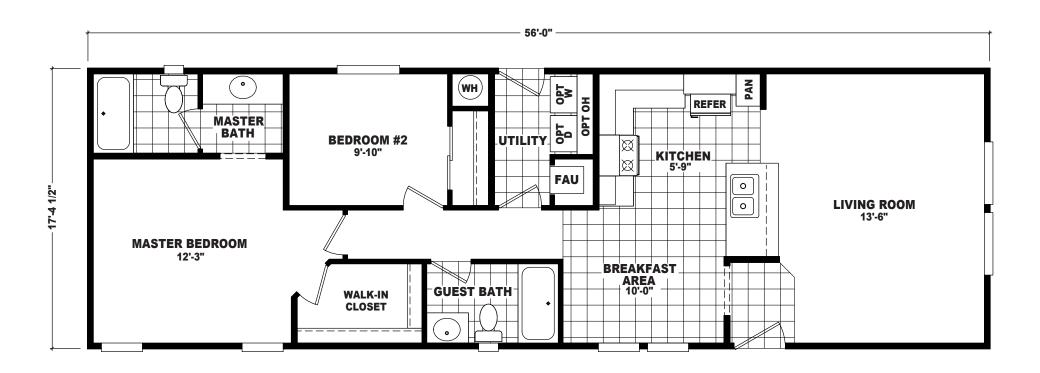

## **Joliet**

**EP Single Section Series** 

973 SQ. FT. (Approximate) 2 Bedroom, 2 Bath

Last Updated: 9-19-22