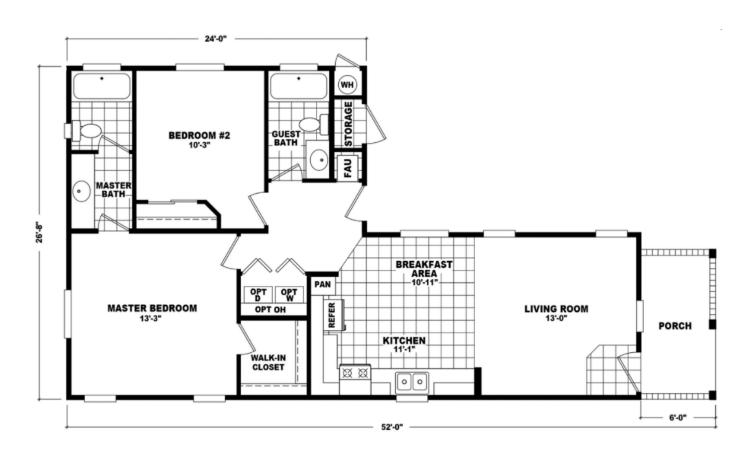

## **Jordanely**

Value Porch Home Series

1,005 SQ. FT. (Approximate) 2 Bedrooms, 2 Baths

Last Updated: 7-21-21