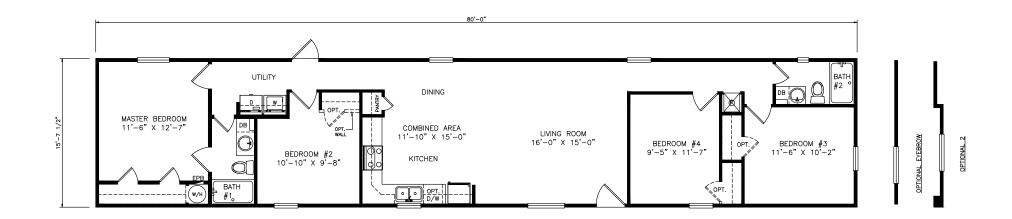

## **Jurgensen**

Select Series - Single Section Series

1,256 SQ. FT. (Approximate) 4 Bedrooms, 2 Baths

Last Updated: 12-7-21