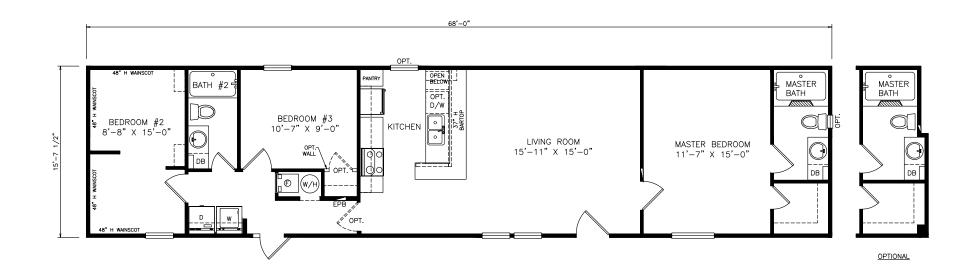

## Kaley

Select Series - Single Section Series

1,068 SQ. FT. (Approximate) 3 Bedrooms, 2 Baths

Last Updated: 12-7-21