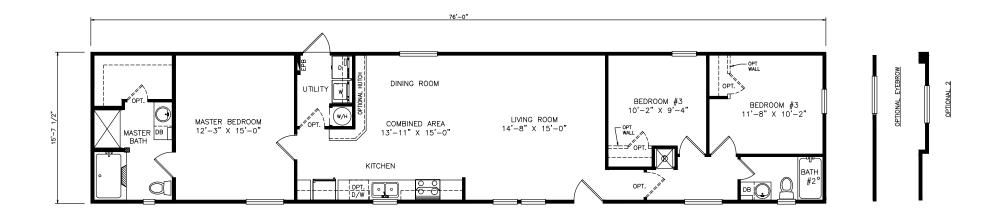

## Kassel

Select Series - Single Section Series 1,193 SQ. FT. (Approximate) 3 Bedrooms, 2 Baths

Last Updated: 12-7-21

FACTORY SELECT HOMES 8610 E. Main Street Mesa, AZ 85207