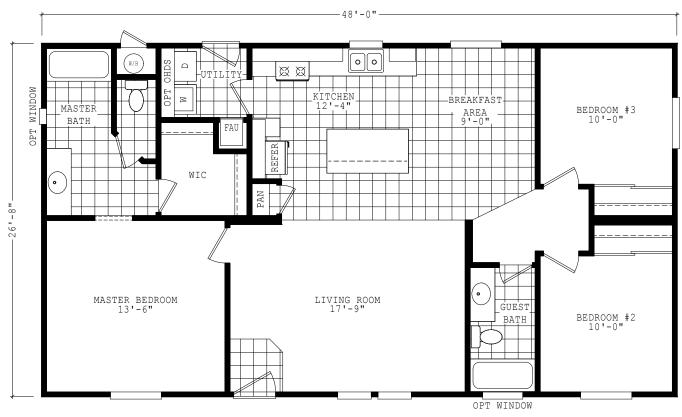

## **Kaycee**

**Durango Limited Series** 

1,280 SQ. FT. (Approximate) 3 Bedrooms, 2 Baths

Last Updated: 7-25-23