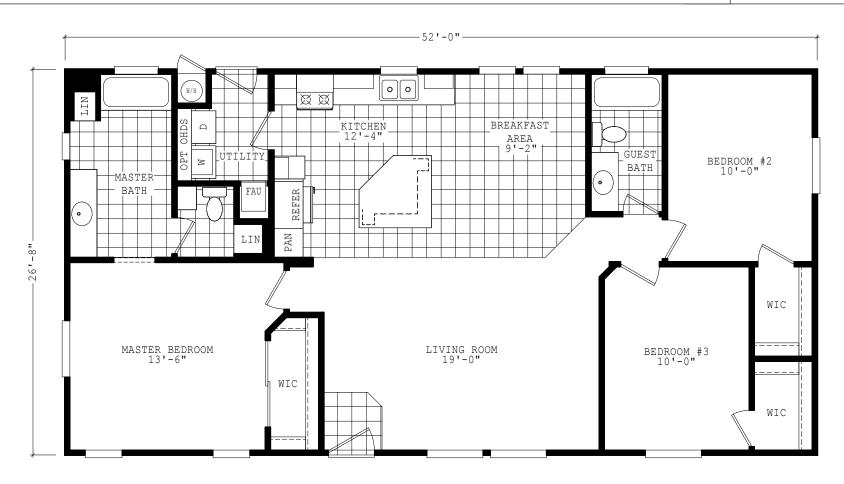

## Kenna

Sierra Value Series

1,386 SQ. FT. (Approximate) 3 Bedrooms, 2 Baths

Last Updated: 9-1-22