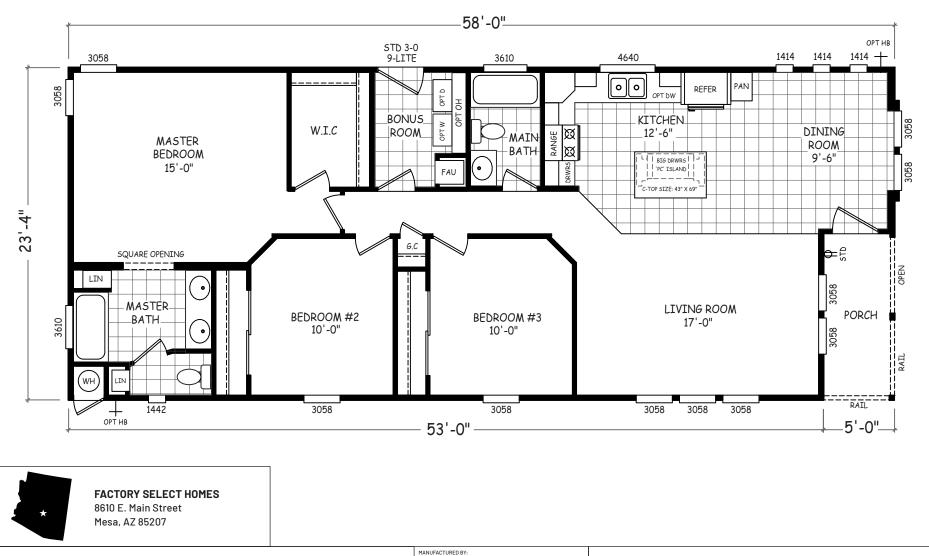

## Sedona Ridge Classic Series

1,353 SQ. FT. (Approximate) 3 Bedroom, 2 Bath

Last Updated: 5-8-24

**CAVCOWEST** 