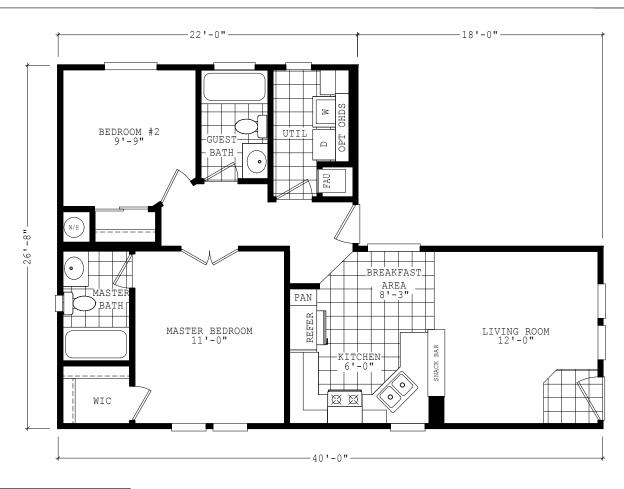

## Lennox

Sierra Value Series

826 SQ. FT. (Approximate) 2 Bedrooms, 2 Baths

Last Updated: 9-1-22