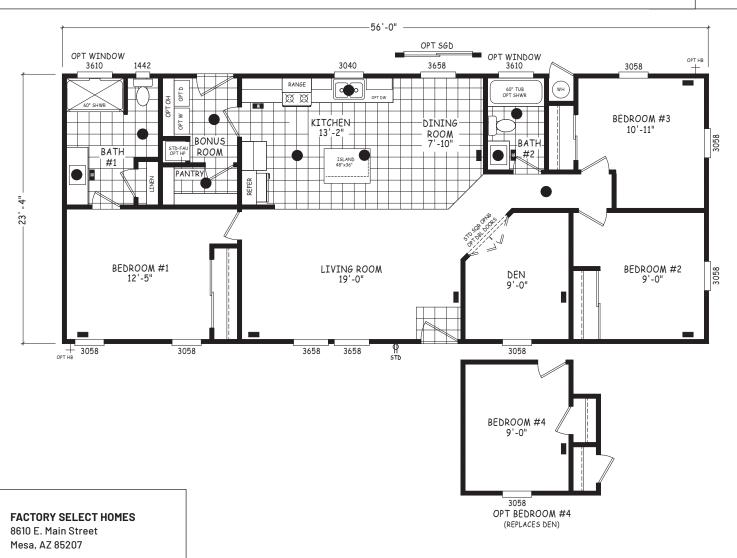

## **Lucky Horse**

**Edge Series** 

1,307 SQ. FT. (Approximate) 2 Bedroom, 2 Bath

Last Updated: 4-30-24