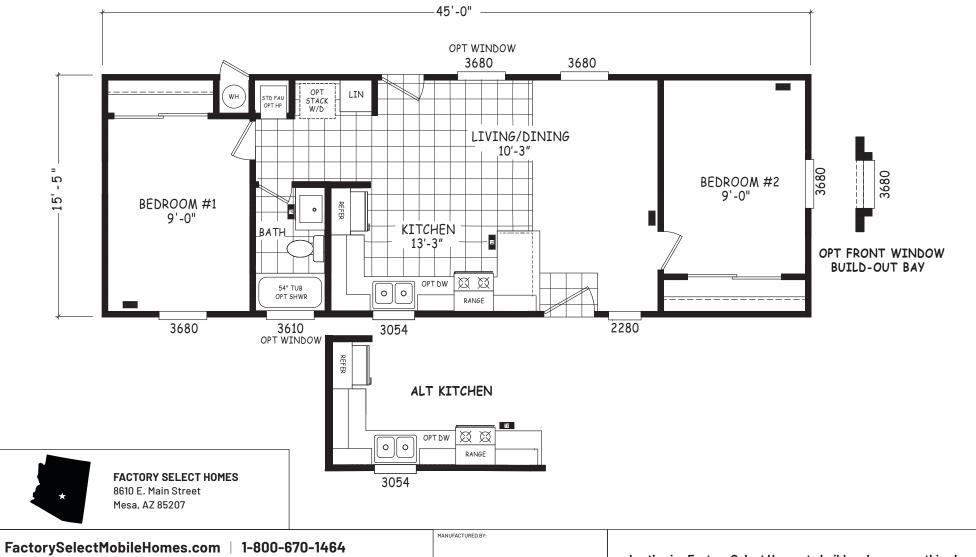

## **Encore Single Wide Series**

694 SQ. FT. (Approximate) 2 Bedroom, 1 Bath

Last Updated: 12-8-22

**IMPORTANT:** Alta Cima Corp reserves the right to modify, cancel or substitute products or features of this event at any time without prior notice or obligation. Pictures and other promotional materials are representative and may depict or contain floor plans, square footages, elevations, options, upgrades, extra design features, decorations, floor coverings, specialty light fixtures, custom paint and wall coverings, window treatments, landscaping, sound and alarm systems, furnishings, appliances, and other designer/decorator features and amenities that are not included as part of the home and/or may not be available at all locations. Home, pricing and community information is subject to change, and homes to prior sale, at any time without notice or obligation. ©2020 Alta Cima Corp. All rights reserved.