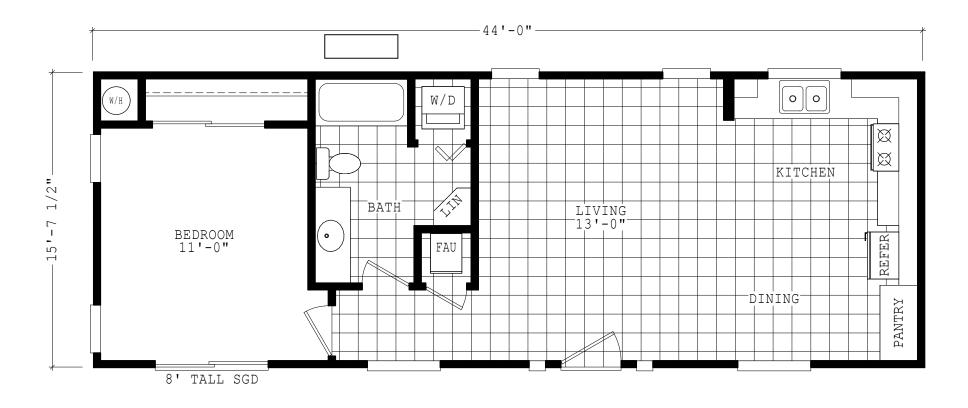

## Accessory Dwellings Series 687 SQ. FT. (Approximate) 1 Bedroom, 1 Bath

Last Updated: 2-9-23

FACTORY SELECT HOMES 8610 E. Main Street Mesa, AZ 85207