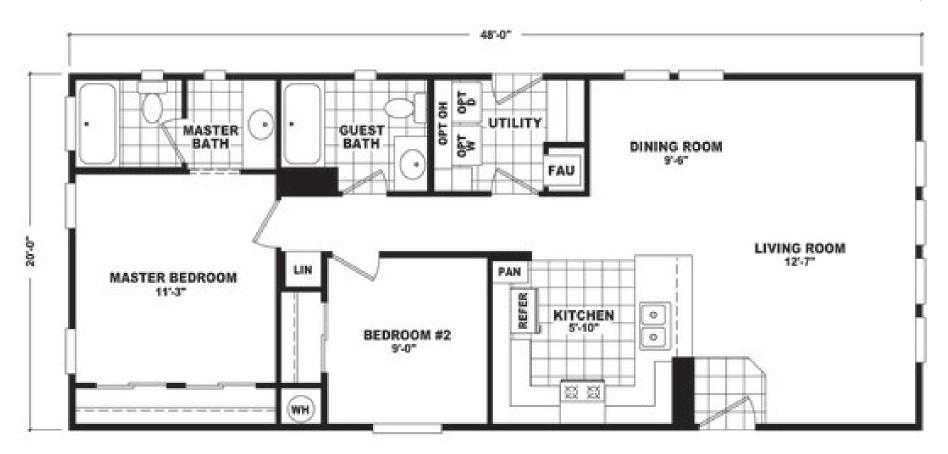

## **Marlee**

20' Wide Series

960 SQ. FT. (Approximate) 2 Bedrooms, 2 Baths

Last Updated: 11-22-22