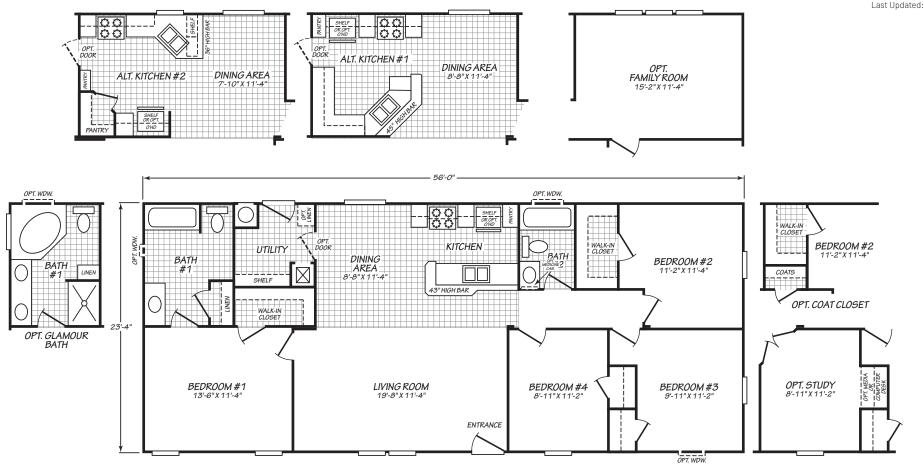

## **Marlette**

Canyon Lake Series

1306 SQ. FT. (Approximate) 4 Bedrooms, 2 Baths

Last Updated: 10-11-24