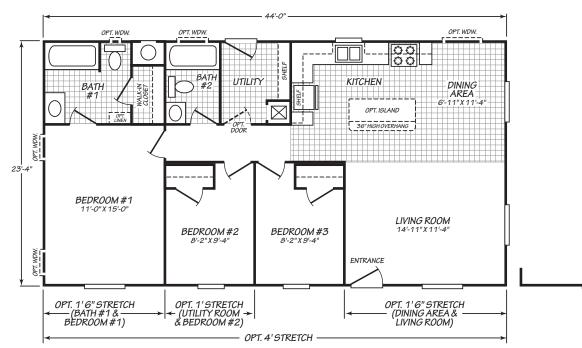

## Maryville

Canyon Lake Series

1,026 SQ. FT. (Approximate) 3 Bedroom, 2 Bath

Last Updated: 10-11-24