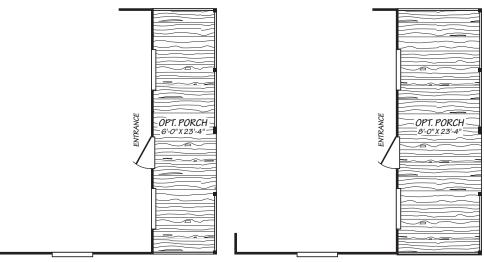

## Maryville

Canyon Lake Series

1,026 SQ. FT. (Approximate) 3 Bedroom, 2 Bath

Last Updated: 10-11-24