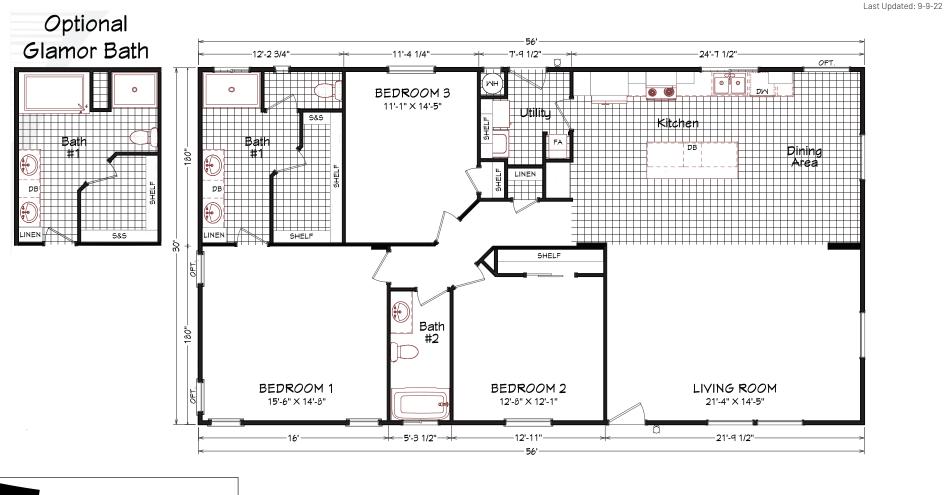

## Mendham

## **Coronado Series**

1,680 SQ. FT. (Approximate) 3 Bedrooms, 2 Baths