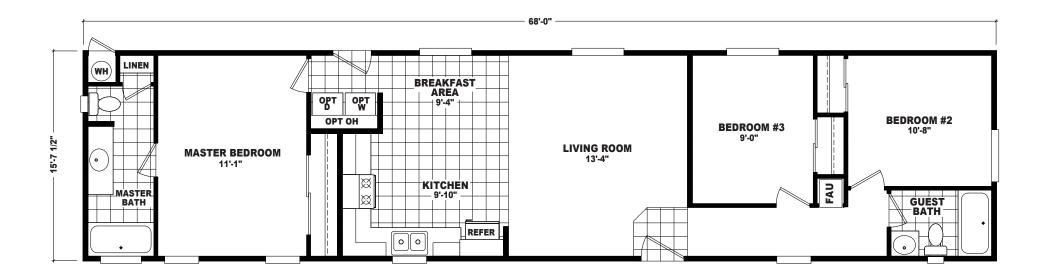

## Mendor

EP Single Section Series 1,062 SQ. FT. (Approximate) 3 Bedroom, 2 Bath

Last Updated: 9-19-22

FACTORY SELECT HOMES 8610 E. Main Street Mesa, AZ 85207