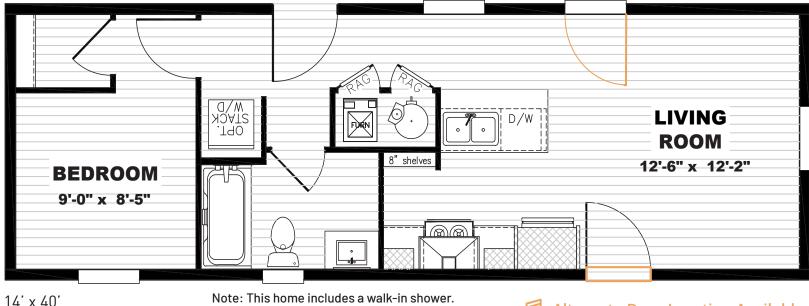

## **Mockton**

*Tempo Series - Single Section* **527 SQ. FT.** (Approximate) 1 Bedroom, 1 Bath

Last Updated: 10-2-24

(Tub/Shower as shown is not available)

MANUFACTURED BY

🞵 Alternate Door Location Available