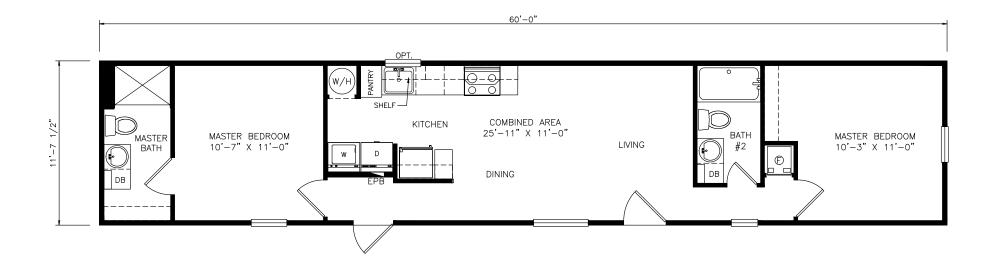

## Moore

Select Series - Single Section Series

698 SQ. FT. (Approximate) 2 Bedrooms, 2 Baths

Last Updated: 12-7-21