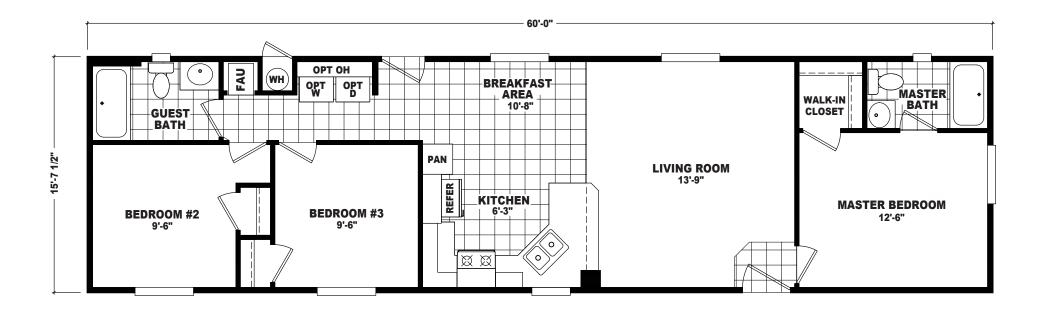

## Moplin

EP Single Section Series 937 SQ. FT. (Approximate) 3 Bedroom, 2 Bath

Last Updated: 9-19-22

FACTORY SELECT HOMES 8610 E. Main Street Mesa, AZ 85207