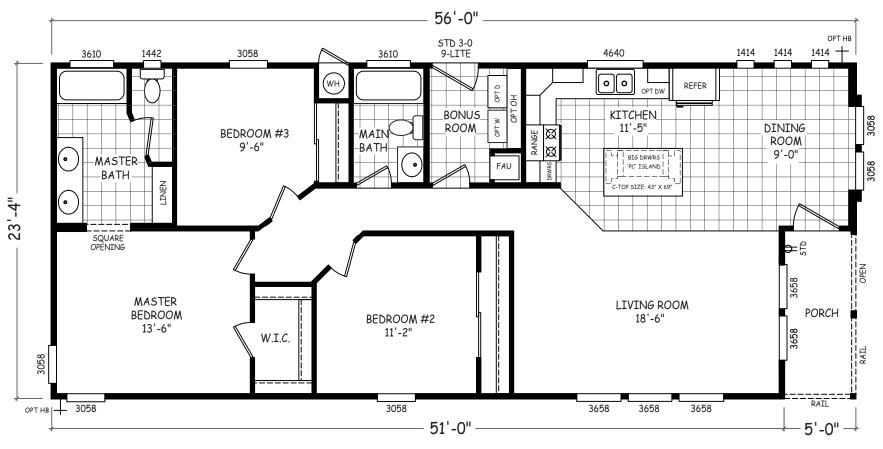

## **Neeses**

Sedona Ridge Classic Series

1,306 SQ. FT. (Approximate) 3 Bedroom, 2 Bath

Last Updated: 5-8-24