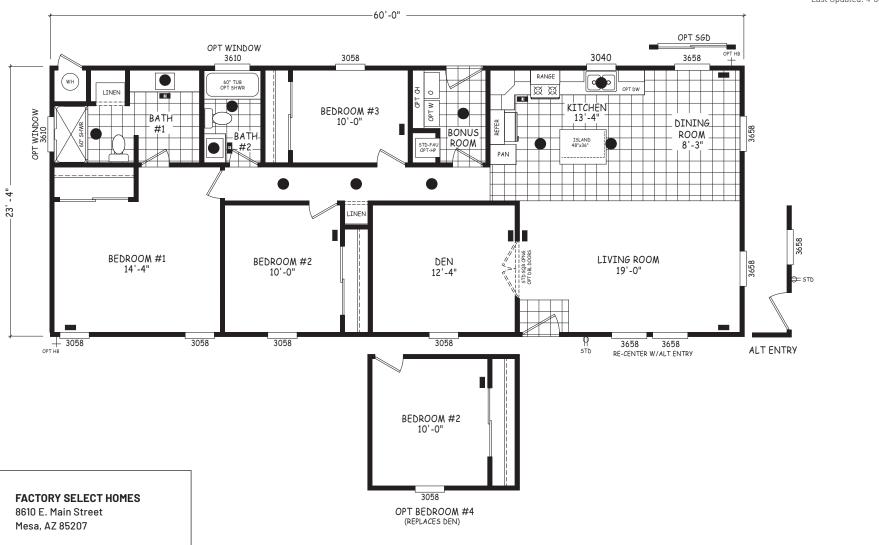

## **Nighthawk**

**Edge Series** 

1,400 SQ. FT. (Approximate) 3 Bedroom, 2 Bath

Last Updated: 4-30-24