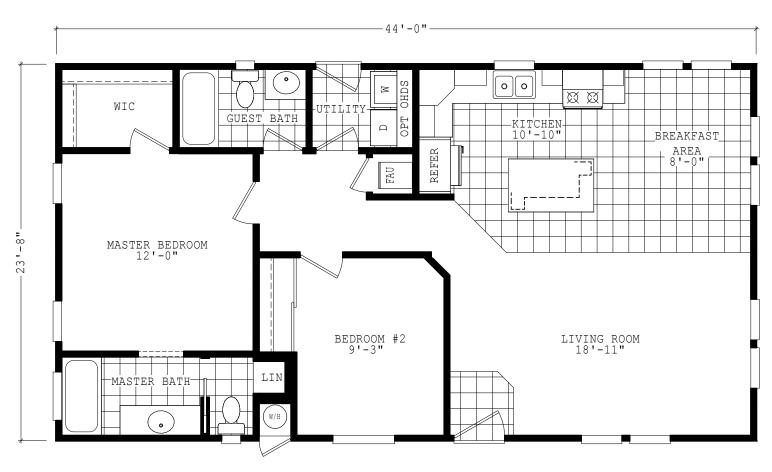

## Noor

Sierra Value Series

1,041 SQ. FT. (Approximate) 2 Bedrooms, 2 Baths

Last Updated: 9-1-22