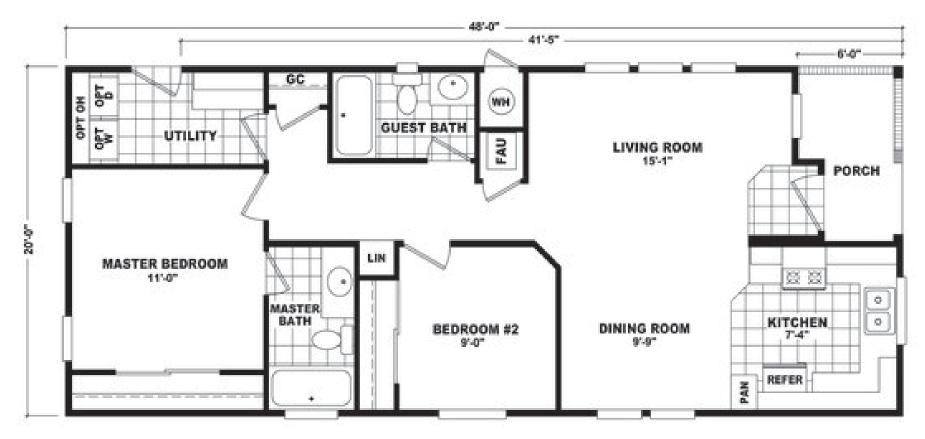

## Noxon

## 20' Wide Series

960 SQ. FT. (Approximate) 2 Bedrooms, 2 Baths

Last Updated: 11-22-22

FACTORY SELECT HOMES 8610 E. Main Street Mesa, AZ 85207