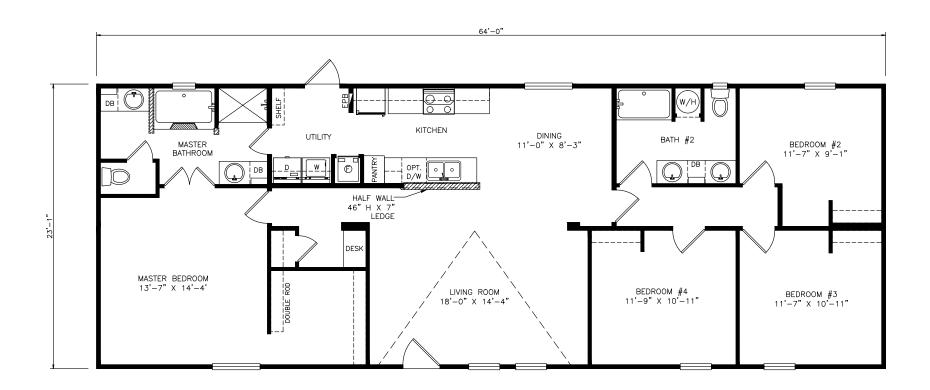

## **Olar**

Select Series - Multi Section Series

1,483 SQ. FT. (Approximate) 4 Bedrooms, 2 Baths

Last Updated: 12-7-21