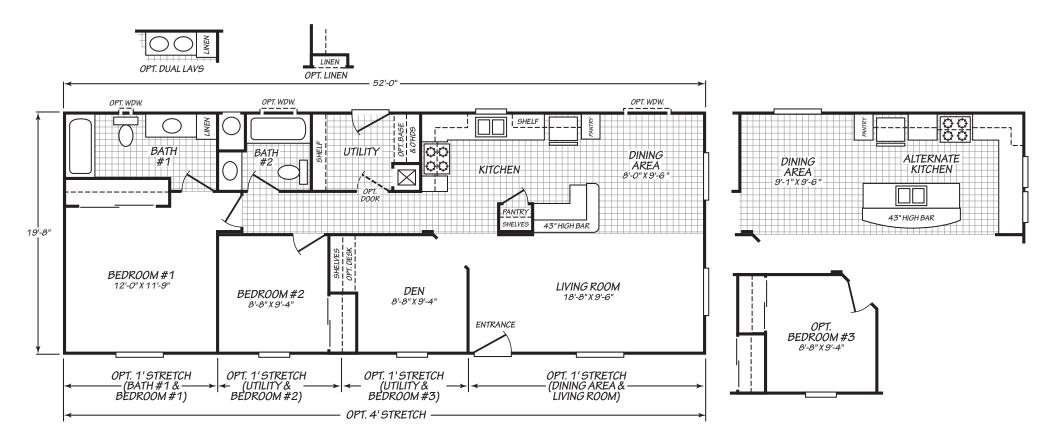

## **Pedra**

Canyon Lake Series

1022 SQ. FT. (Approximate) 2 Bedrooms, 2 Baths

Last Updated: 10-11-24