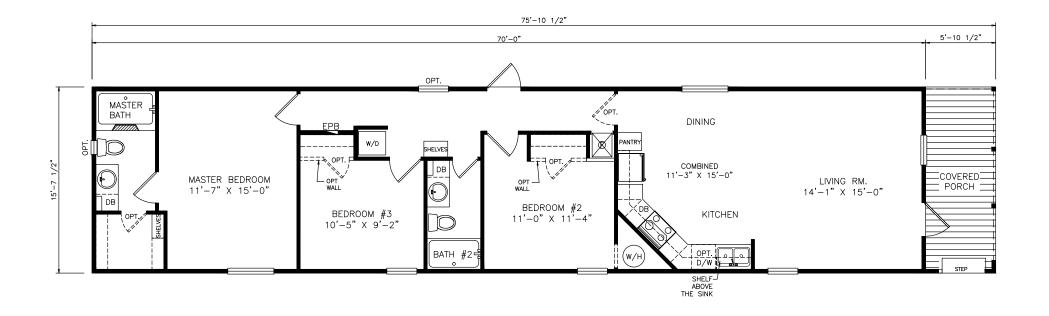

## Penny

Heritage Series - Single Section Series 1,193 SQ. FT. (Approximate) 3 Bedrooms, 2 Baths

Last Updated: 12-6-21

FACTORY SELECT HOMES 8610 E. Main Street Mesa, AZ 85207