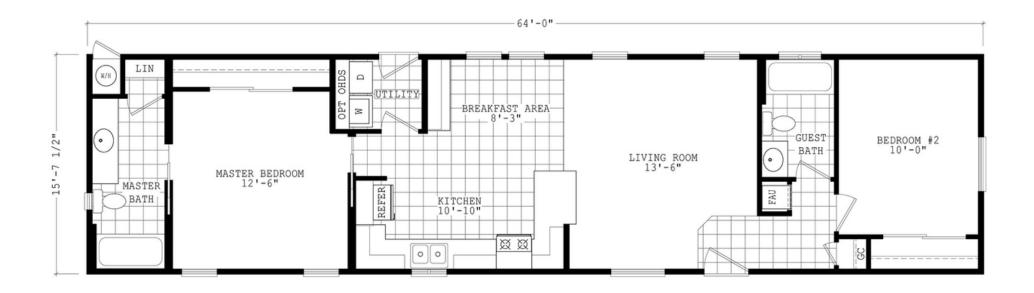

## **Pinelake**

**Economy Plus Series** 

1000 SQ. FT. (Approximate) 2 Bedroom, 2 Bath

Last Updated: 4-7-21