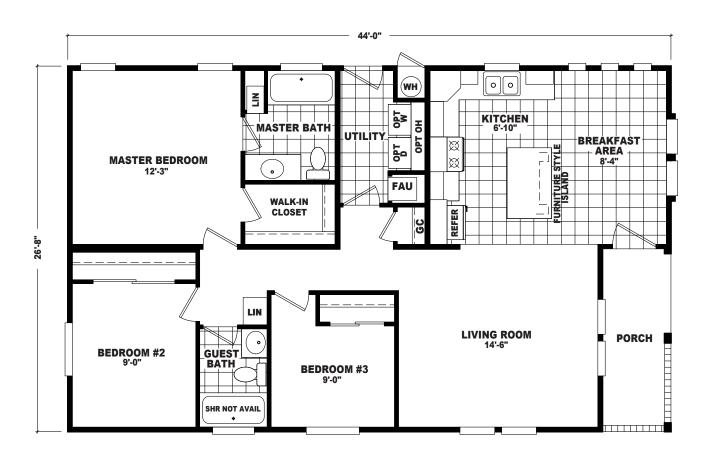

## Ragle

Westin Porch Series

1,173 SQ. FT. (Approximate) 3 Bedrooms, 2 Baths

Last Updated: 7-21-21