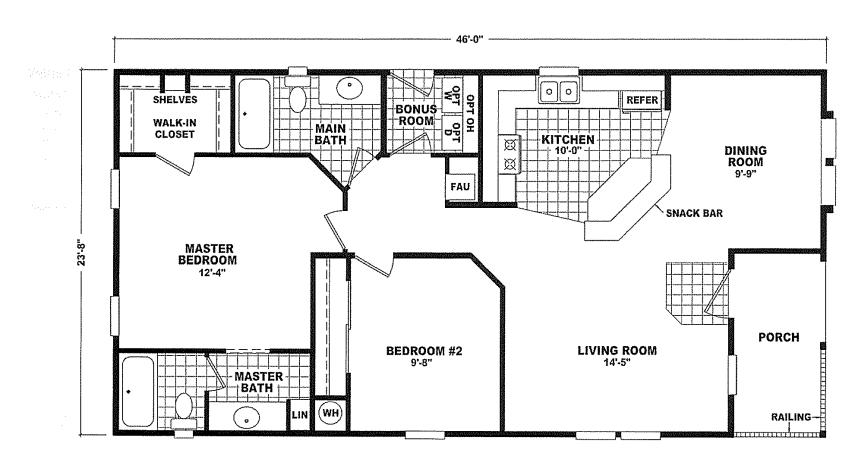

## Rayma

Value Porch Home Series

1,088 SQ. FT. (Approximate) 2 Bedrooms, 2 Baths

Last Updated: 1-4-2022