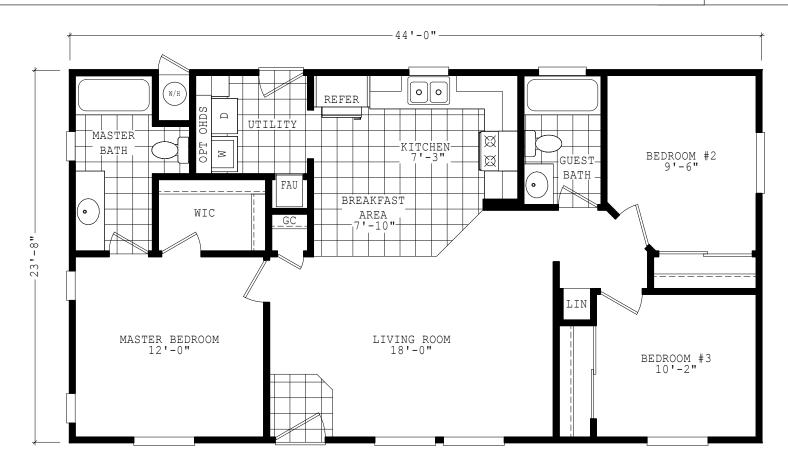

## Rayne

Sierra Value Series

1,041 SQ. FT. (Approximate) 3 Bedrooms, 2 Baths

Last Updated: 9-1-22