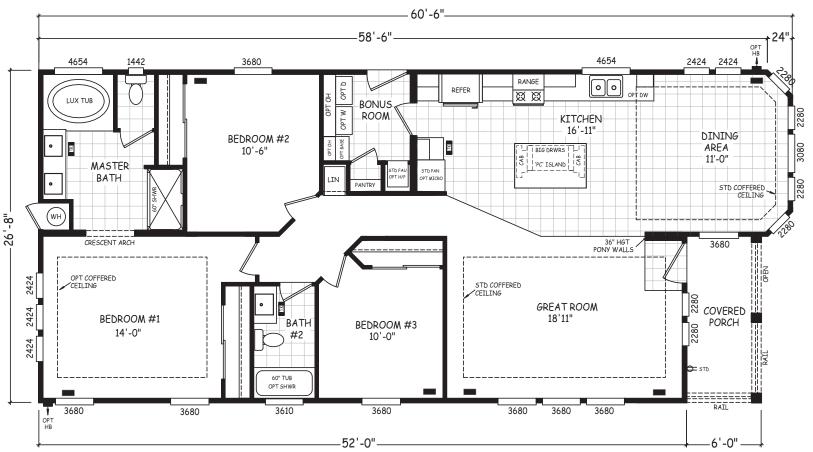

## **Riceton**

Pacifica Series

1,576 SQ. FT. (Approximate) 3 Bedroom, 2 Bath

Last Updated: 8-22-22