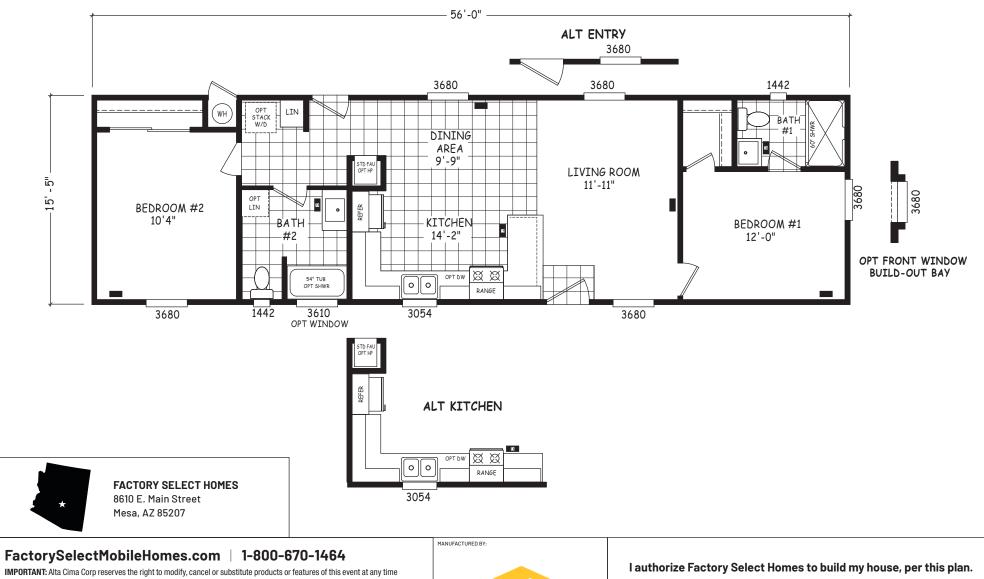

## **Richey**

## Encore Single Wide Series

864 SQ. FT. (Approximate) 2 Bedroom, 2 Bath

Last Updated: 12-8-22

**IMPORTANT:** Alta Cima Corp reserves the right to modify, cancel or substitute products or features of this event at any time without prior notice or obligation. Pictures and other promotional materials are representative and may depict or contain floor plans, square footages, elevations, options, upgrades, extra design features, decorations, floor coverings, specialty light fixtures, custom paint and wall coverings, window treatments, landscaping, sound and alarm systems, furnishings, appliances, and other designer/decorator features and amenities that are not included as part of the home and/or may not be available at all locations. Home, pricing and community information is subject to change, and homes to prior sale, at any time without notice or obligation. ©2020 Alta Cima Corp. All rights reserved.