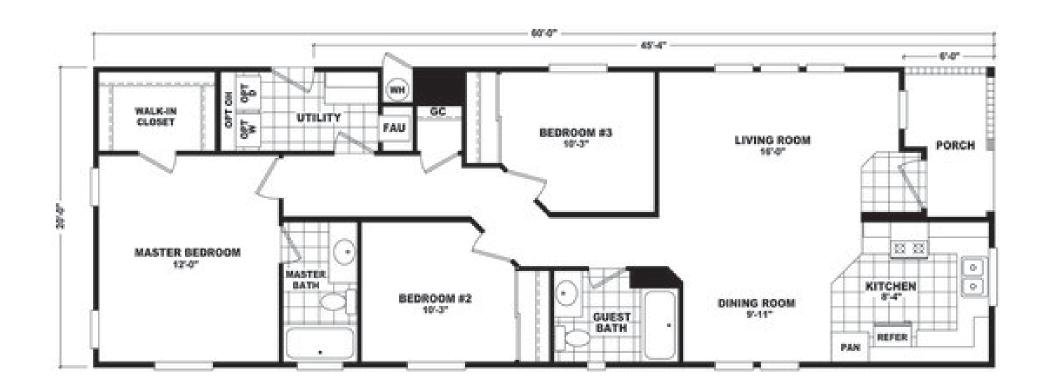

## **Ringling**

20' Wide Series

1,200 SQ. FT. (Approximate) 3 Bedrooms, 2 Baths

Last Updated: 11-22-22