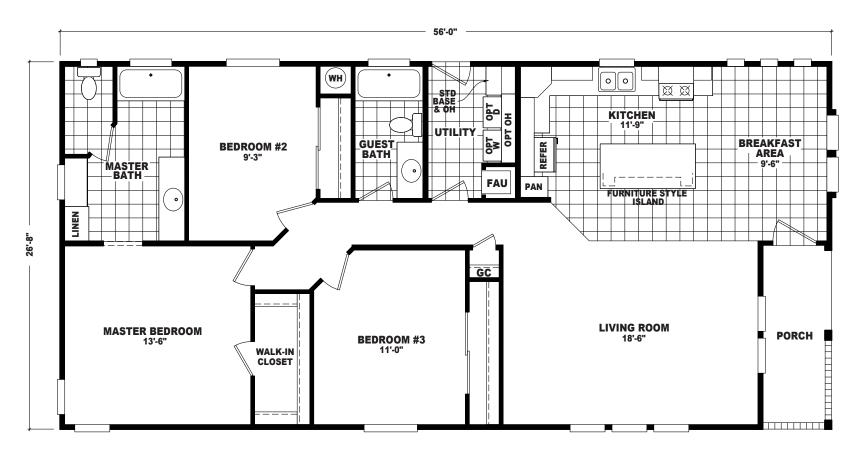

## Robbs

Westin Porch Series

1,493 SQ. FT. (Approximate) 3 Bedrooms, 2 Baths

Last Updated: 7-21-21

FACTORY SELECT HOMES 8610 E. Main Street Mesa, AZ 85207