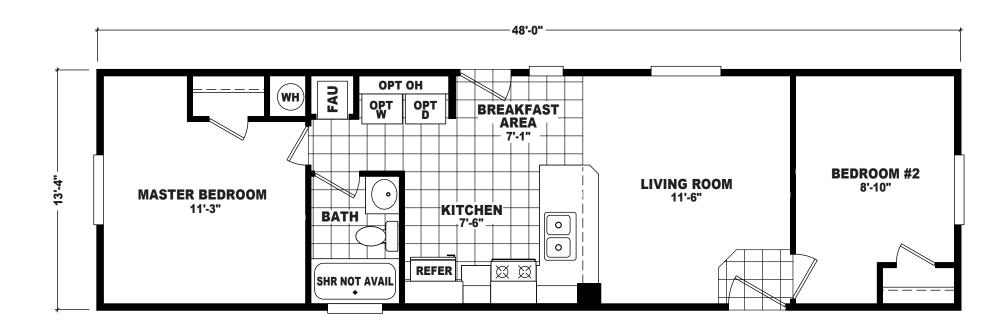

## **Robins**

**EP Single Section Series** 

640 SQ. FT. (Approximate) 2 Bedroom, 1 Bath

Last Updated: 9-19-22